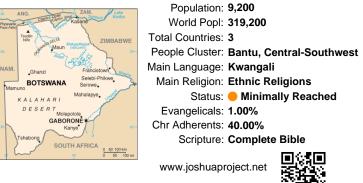

# Pray for the Nations Herero in Botswana

Population: 21,000 World Popl: 376,000 Total Countries: 3 People Cluster: Bantu, Central-Southwest Main Language: Herero Main Religion: Christianity Status: Partially reached Evangelicals: 7.5% Chr Adherents: 80.0% Scripture: Complete Bible www.joshuaproject.net