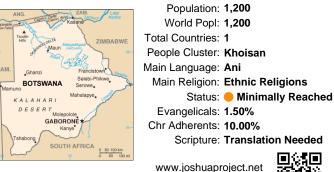

Population: 40 World Popl: 40 Total Countries: 1 People Cluster: Khoisan Main Language: Setswana Main Religion: Ethnic Religions Status: 
 Minimally Reached Evangelicals: 2.00% Chr Adherents: 15.00% Scripture: Complete Bible

www.joshuaproject.net