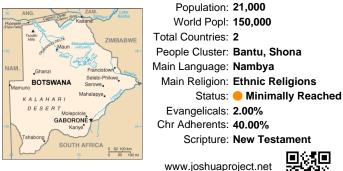

## Pray for the Nations Mbukushu, Gova in Botswana

Population: 41,000 World Popl: 126,000 Total Countries: 4 People Cluster: Bantu, Central-South Main Language: Mbukushu Main Religion: Ethnic Religions Status: Partially reached Evangelicals: 3.5% Chr Adherents: 40.0% Scripture: New Testament