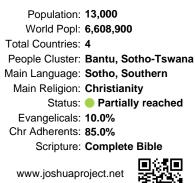

## Pray for the Nations Xhosa in Botswana

Population: 13,000 World Popl: 9,268,000

Total Countries: 4 People Cluster: Bantu, Nguni Main Language: Xhosa Main Religion: Christianity Status: Significantly reached Evangelicals: 11.0% Chr Adherents: 90.0% Scripture: Complete Bible

www.joshuaproject.net Source: Kristin Garrett "Declare His glory among the nations." Psalm 96:3