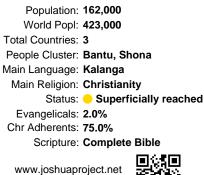

## Pray for the Nations Shona in Botswana

Population: 60,000 World Popl: 1,434,000 Total Countries: 7 People Cluster: Bantu, Shona Main Language: Shona Main Religion: Christianity Status: O Partially reached Evangelicals: 5.0% Chr Adherents: 65.0% Scripture: Complete Bible

Source: Steve Evans - Flick "Declare His glory among the nations." Psalm 96:3

www.joshuaproject.net