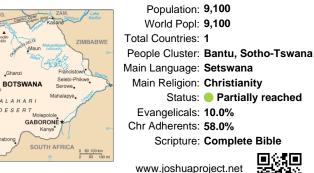

## Pray for the Nations Kung-Tsumkwe in Botswana

Population: 9,100 World Popl: 72,100 Total Countries: 3 People Cluster: Khoisan Main Language: Ju'hoan Main Religion: Ethnic Religions Status: Partially reached Evangelicals: 5.0% Chr Adherents: 15.0% Scripture: New Testament