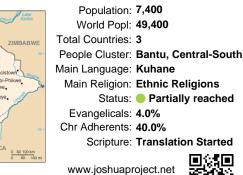

## Pray for the Nations Mbukushu, Gova in Botswana

Population: 41,000 World Popl: 126,000 Total Countries: 4 People Cluster: Bantu, Central-South Main Language: Mbukushu Main Religion: Ethnic Religions Status: Partially reached Evangelicals: 3.5% Chr Adherents: 40.0% Scripture: New Testament

www.joshuaproject.net

"Declare His glory among the nations." Psalm 96:3