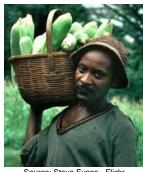

## Pray for the Nations Shona in Botswana

Population: 60,000 World Popl: 1,434,000 Total Countries: 7 People Cluster: Bantu, Shona Main Language: Shona Main Religion: Christianity Status: O Partially reached Evangelicals: 5.0% Chr Adherents: 65.0% Scripture: Complete Bible

Source: Steve Evans - Flick "Declare His glory among the nations." Psalm 96:3

www.joshuaproject.net