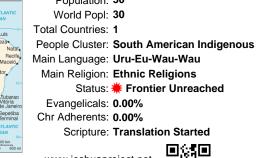

# Pray for the Nations Asheninka, South Ucayali in Peru

"Declare His glory among the nations." Psalm 96:3