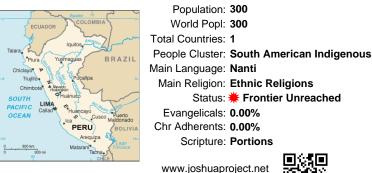

#### Pray for the Nations Nanti in Peru

"Declare His glory among the nations." Psalm 96:3

Pray for the Nations Nonuya in Colombia

Population: 300 World Popl: 300 Total Countries: 1 People Cluster: South American Indigenous Main Language: Spanish Main Religion: Ethnic Religions Status: **# Frontier Unreached** Evangelicals: 0.00% Chr Adherents: 0.00% Scripture: Complete Bible www.joshuaproject.net