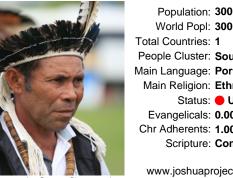

# Pray for the Nations Shanenawa in Brazil

Population: 700 World Popl: 700

Total Countries: 1 People Cluster: South American Indigenous Main Language: Portuguese Main Religion: Ethnic Religions Status: **Unreached** Evangelicals: 0.00% Chr Adherents: 1.00% Scripture: Complete Bible

urce: Nanda Melonio - Elickr "Declare His glory among the nations." Psalm 96:3

www.joshuaproject.net