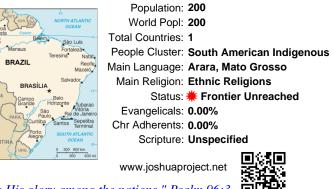

# Pray for the Nations Asheninka, Ucayali-Yurua in Brazil

Population: 1,000 World Popl: 10,100 Total Countries: 2 People Cluster: South American Indigenous Main Language: Asheninka, Ucayali-Yurua Main Religion: Ethnic Religions Status: • Unreached Evangelicals: 0.30% Chr Adherents: 1.00% Scripture: New Testament