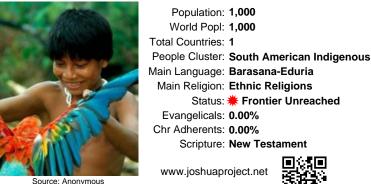

#### Pray for the Nations Miranha in Brazil

Population: 1,900 World Popl: 3,800 Total Countries: 3 People Cluster: South American Indigenous Main Language: Bora Main Religion: Ethnic Religions Status: • Unreached Evangelicals: 0.50% Chr Adherents: 2.00% Scripture: New Testament