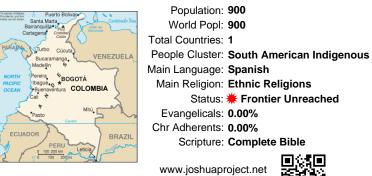

### *Pray for the Nations* Embera-Baudo in Colombia

Population: 6,900 World Popl: 6,900 Total Countries: 1 People Cluster: South American Indigenous Main Language: Embera-Baudo Main Religion: Ethnic Religions Status: **# Frontier Unreached** Evangelicals: 0.00% Chr Adherents: 0.00% Scripture: Translation Started

www.joshuaproject.net Source: UNHCR/ACNUR Américas - Flickr "Declare His glory among the nations." Psalm 96:3