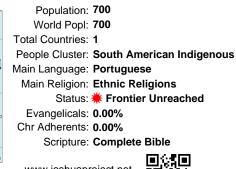

# Pray for the Nations Waimiri-Atroari in Brazil

Population: 2,000 World Popl: 2,000 Total Countries: 1 People Cluster: South American Indigenous Main Language: Waimiri-Atroari Main Religion: Ethnic Religions Status: **# Frontier Unreached** Evangelicals: 0.10% Chr Adherents: 0.10% Scripture: Translation Needed

www.joshuaproject.net

Source: TV Brasil, EBC - Flickr "Declare His glory among the nations." Psalm 96:3