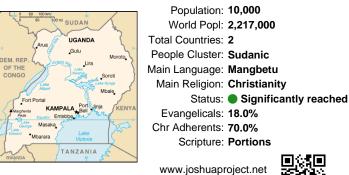

## *Pray for the Nations* Mangbetu in Uganda

"Declare His glory among the nations." Psalm 96:3

"Declare His glory among the nations." Psalm 96:3