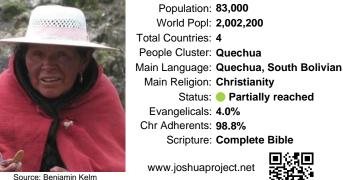

# Pray for the Nations Quechua, South Bolivian in Bolivia

Population: 1,903,000 World Popl: 2,002,200 Total Countries: 4 People Cluster: Quechua Main Language: Quechua, South Bolivian Main Religion: Christianity Status: Significantly reached Evangelicals: 17.9% Chr Adherents: 94.0% Scripture: Complete Bible

www.joshuaproject.net

Source: Benjamin Kelm "Declare His glory among the nations." Psalm 96:3