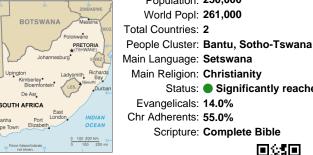

## Tswana-Tlokwa in Botswana

Population: 11,000 World Popl: 261,000

Total Countries: 2

People Cluster: Bantu, Sotho-Tswana

Main Language: Setswana Main Religion: Christianity

Status: Significantly reached

Evangelicals: 12.0% Chr Adherents: 71.0%

Scripture: Complete Bible

www.joshuaproject.net

"Declare His glory among the nations." Psalm 96:3