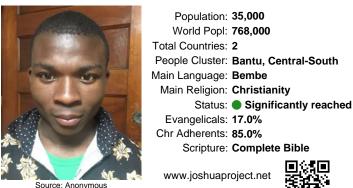

## Pray for the Nations Bembe in Tanzania

Population: 35,000 World Popl: 768,000 Total Countries: 2 People Cluster: Bantu, Central-South Main Language: Bembe Main Religion: Christianity Status: 
Status: 
Status: Evangelicals: 17.0% Chr Adherents: 85.0% Scripture: Complete Bible

www.joshuaproject.net

"Declare His glory among the nations." Psalm 96:3