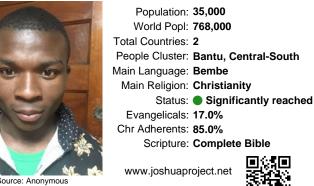

# Pray for the Nations Bembe in Tanzania

Population: 35,000 World Popl: 768,000 Total Countries: 2 People Cluster: Bantu, Central-South Main Language: Bembe Main Religion: Christianity Status: Significantly reached Evangelicals: 17.0% Chr Adherents: 85.0% Scripture: Complete Bible

www.joshuaproject.net Source: Anonymous