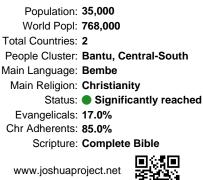

#### Pray for the Nations Bembe in Tanzania

| Population:      | 35.000                |
|------------------|-----------------------|
| World Popl:      |                       |
| Total Countries: | 2                     |
| People Cluster:  | Bantu, Central-South  |
| Main Language:   | Bembe                 |
| Main Religion:   | Christianity          |
| Status:          | Significantly reached |
| Evangelicals:    | 17.0%                 |
| Chr Adherents:   | 85.0%                 |
| Scripture:       | Complete Bible        |
| www.joshuapi     | roject.net            |