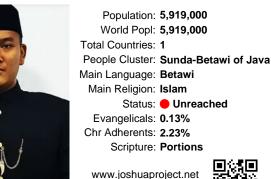

# Pray for the Nations Betawi in Indonesia

Population: 5,919,000 World Popl: 5,919,000 Total Countries: 1 People Cluster: Sunda-Betawi of Java Main Language: Betawi Main Religion: Islam Status: • Unreached Evangelicals: 0.13% Chr Adherents: 2.23% Scripture: Portions

www.joshuaproject.net

"Declare His glory among the nations." Psalm 96:3