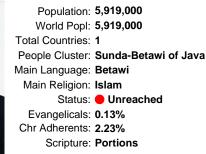

# Pray for the Nations Betawi in Indonesia

Population: 5,919,000 World Popl: 5,919,000 Total Countries: 1 People Cluster: Sunda-Betawi of Java Main Language: Betawi Main Religion: Islam Status: • Unreached Evangelicals: 0.13% Chr Adherents: 2.23% Scripture: Portions

www.joshuaproject.net

"Declare His glory among the nations." Psalm 96:3