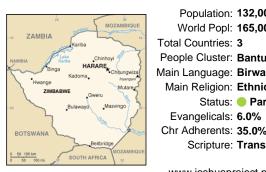

# Pray for the Nations

#### Birwa in Zimbabwe

Population: 132,000 World Popl: 165,000

Total Countries: 3

People Cluster: Bantu, Sotho-Tswana

Main Language: Birwa

Main Religion: Ethnic Religions

Status: Partially reached

Evangelicals: 6.0% Chr Adherents: 35.0%

Scripture: Translation Needed

www.joshuaproject.net