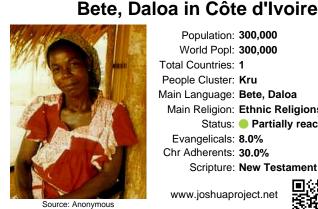

# Bete, Daloa in Côte d'Ivoire

Population: 300,000 World Popl: 300,000 Total Countries: 1 People Cluster: Kru

Main Language: Bete, Daloa Main Religion: Ethnic Religions Status: Partially reached

Evangelicals: 8.0% Chr Adherents: 30.0%

Scripture: New Testament

www.joshuaproject.net

"Declare His glory among the nations." Psalm 96:3