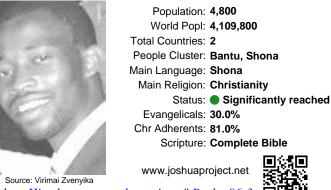

### Pray for the Nations Shona-Karanga in Canada

Population: 4,800 World Popl: 4,109,800 Total Countries: 2 People Cluster: Bantu, Shona Main Language: Shona Main Religion: Christianity Status: Significantly reached Evangelicals: 30.0% Chr Adherents: 81.0% Scripture: Complete Bible

www.joshuaproject.net "Declare His glory among the nations." Psalm 96:3

www.joshuaproject.net

Source: Virimai Zvenyika "Declare His glory among the nations." Psalm 96:3