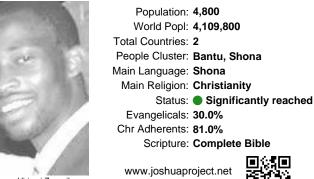

#### Pray for the Nations Shona-Karanga in Canada

Population: 4,800 World Popl: 4,109,800 Total Countries: 2 People Cluster: Bantu, Shona Main Language: Shona Main Religion: Christianity Status: Significantly reached Evangelicals: 30.0% Chr Adherents: 81.0% Scripture: Complete Bible

www.joshuaproject.net "Declare His glory among the nations." Psalm 96:3