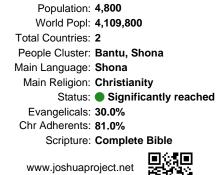

### Pray for the Nations Shona-Karanga in Canada

Population: 4,800 World Popl: 4,109,800 Total Countries: 2 People Cluster: Bantu, Shona Main Language: Shona Main Religion: Christianity Status: Significantly reached Evangelicals: 30.0% Chr Adherents: 81.0% Scripture: Complete Bible

www.joshuaproject.net Source: Virimai Zvenyika