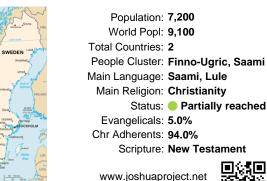

# *Pray for the Nations* Saami, Lule in Sweden

Population: 7,200 World Popl: 9,100 Total Countries: 2 People Cluster: Finno-Ugric, Saami Main Language: Saami, Lule Main Religion: Christianity Status: Partially reached Evangelicals: 5.0% Chr Adherents: 94.0% Scripture: New Testament

www.joshuaproject.net

"Declare His glory among the nations." Psalm 96:3