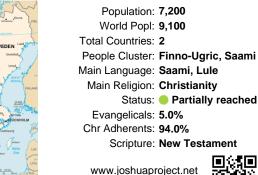

## *Pray for the Nations* Saami, Lule in Sweden

| 7,200              | Population:      | Kinna EIN              |
|--------------------|------------------|------------------------|
| 9,100              | World Popl:      | Kathelase FIR          |
| 2                  | Total Countries: | SWEDEN Luist           |
| Finno-Ugric, Saami | People Cluster:  | Sketeted               |
| Saami, Lule        | Main Language:   | Unel a set             |
| Christianity       | Main Religion:   | Indevial Provide State |
| Partially reached  | Status:          | Gave ALAND             |
| 5.0%               | Evangelicals:    | Uppsala<br>Nortaje     |
| 94.0%              | Chr Adherents:   | Exiliaria              |
| New Testament      | Scripture:       | Pro Conner Lar         |
| 티스키다               |                  | Statem Sola            |

www.joshuaproject.net

"Declare His glory among the nations." Psalm 96:3