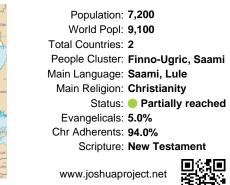

# *Pray for the Nations* Saami, Lule in Sweden

Population: 7,200 World Popl: 9,100 Total Countries: 2 People Cluster: Finno-Ugric, Saami Main Language: Saami, Lule Main Religion: Christianity Status: Partially reached Evangelicals: 5.0% Chr Adherents: 94.0% Scripture: New Testament

www.joshuaproject.net

"Declare His glory among the nations." Psalm 96:3