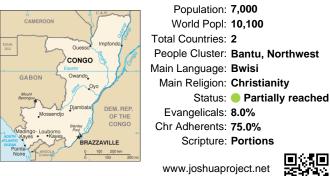

## Pray for the Nations Mbwisi in Congo, Republic of

Population: 7,000 World Popl: 10,100 Total Countries: 2 People Cluster: Bantu, Northwest Main Language: Bwisi Main Religion: Christianity Status: Partially reached Evangelicals: 8.0% Chr Adherents: 75.0% Scripture: Portions

www.joshuaproject.net

"Declare His glory among the nations." Psalm 96:3