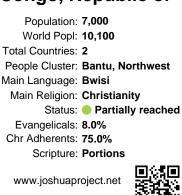

#### Pray for the Nations Mbwisi in Congo, Republic of

Population: 7,000 World Popl: 10,100 Total Countries: 2 People Cluster: Bantu, Northwest Main Language: Bwisi Main Religion: Christianity Status: 
Partially reached Evangelicals: 8.0% Chr Adherents: 75.0% Scripture: Portions

www.joshuaproject.net "Declare His glory among the nations." Psalm 96:3