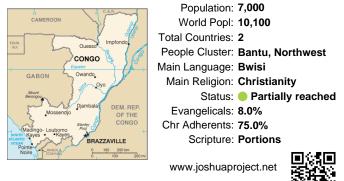

## Pray for the Nations Mbwisi in Congo, Republic of

Population: 7,000 World Popl: 10,100 Total Countries: 2 People Cluster: Bantu, Northwest Main Language: Bwisi Main Religion: Christianity Status: 
Partially reached Evangelicals: 8.0% Chr Adherents: 75.0% Scripture: Portions

www.joshuaproject.net

"Declare His glory among the nations." Psalm 96:3