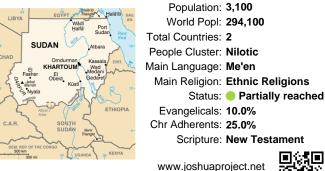

# Pray for the Nations Me'en in Sudan

Population: 3,100 World Popl: 294,100 Total Countries: 2 People Cluster: Nilotic Main Language: Me'en Main Religion: Ethnic Religions Status: 
Partially reached Evangelicals: 10.0% Chr Adherents: 25.0% Scripture: New Testament