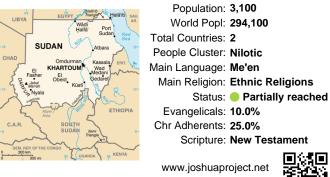

## Pray for the Nations Me'en in Sudan

Population: 3,100 World Popl: 294,100 Total Countries: 2 People Cluster: Nilotic Main Language: Me'en Main Religion: Ethnic Religions Status: Partially reached Evangelicals: 10.0% Chr Adherents: 25.0% Scripture: New Testament