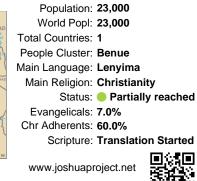

Population: 23,000 World Popl: 23,000 Total Countries: 1 People Cluster: Benue Main Language: Lenyima Main Religion: Christianity Status: Partially reached Evangelicals: 7.0% Chr Adherents: 60.0% Scripture: Translation Started

### Pray for the Nations Nyima, Anyima in Nigeria

Population: 23,000 World Popl: 23,000 Total Countries: 1 People Cluster: Benue Main Language: Lenyima Main Religion: Christianity Status: Partially reached Evangelicals: 7.0% Chr Adherents: 60.0% Scripture: Translation Started

### *Pray for the Nations* Nyima, Anyima in Nigeria

| ,,                             |
|--------------------------------|
| Population: 23,000             |
| World Popl: 23,000             |
| Total Countries: 1             |
| People Cluster: Benue          |
| Main Language: Lenyima         |
| Main Religion: Christianity    |
| Status: 🛑 Partially reached    |
| Evangelicals: 7.0%             |
| Chr Adherents: 60.0%           |
| Scripture: Translation Started |
| in (15 in 1                    |

### Pray for the Nations Nyima, Anyima in Nigeria

Population: 23,000 World Popl: 23,000 Total Countries: 1 People Cluster: Benue Main Language: Lenyima Main Religion: Christianity Status: Partially reached Evangelicals: 7.0% Chr Adherents: 60.0% Scripture: Translation Started www.joshuaproject.net

## Pray for the Nations Nyima, Anyima in Nigeria

Population: 23,000 World Popl: 23,000 Total Countries: 1 People Cluster: Benue Main Language: Lenyima Main Religion: Christianity Status: 
Partially reached Evangelicals: 7.0% Chr Adherents: 60.0% Scripture: Translation Started