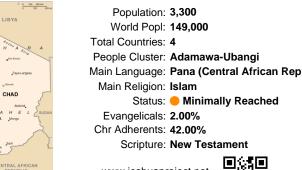

### Pray for the Nations Pana in Chad

Population: 3,300 World Popl: 149,000 Total Countries: 4 People Cluster: Adamawa-Ubangi Main Language: Pana (Central African Rep Main Religion: Islam Status: • Minimally Reached Evangelicals: 2.00% Chr Adherents: 42.00% Scripture: New Testament www.joshuaproject.net

"Declare His glory among the nations." Psalm 96:3

LIBY/

LIBY