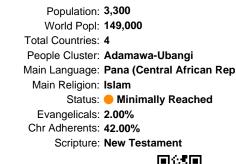

### Pray for the Nations Pana in Chad

Population: 3,300 World Popl: 149,000 Total Countries: 4 People Cluster: Adamawa-Ubangi Main Language: Pana (Central African Rep Main Religion: Islam Status: 
Minimally Reached Evangelicals: 2.00% Chr Adherents: 42.00% Scripture: New Testament