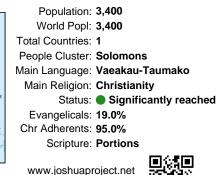

#### *Pray for the Nations* **Pileni in Solomon Islands**

|                                              | Population: 3,400              |
|----------------------------------------------|--------------------------------|
| PAPUA                                        | World Popl: 3,400              |
| NEW South<br>GUINEA Pacific                  | Total Countries: 1             |
| Choiseul Ocean                               | People Cluster: Solomons       |
| Gizo Yandina Malaita                         | Main Language: Vaeakau-Taumako |
| HONIARA® Aola Santa<br>Guadalcanal Aola Cruz | Main Religion: Christianity    |
| Solomon<br>Sea Cristobal Islands             | Status:  Status:  Status:      |
| SOLOMON ISLANDS                              | Evangelicals: 19.0%            |
| Coral Sea VANUATU P.                         | Chr Adherents: 95.0%           |
| 6                                            | Scripture: Portions            |
| 0 150 300 km<br>0 150 300 mi                 | विकेटन                         |
|                                              | www.joshuaproject.net          |

"Declare His glory among the nations." Psalm 96:3