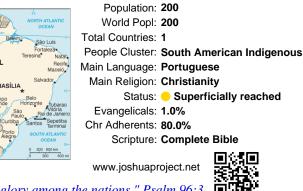

### Pray for the Nations Sabane in Brazil

Population: 200 World Popl: 200 Total Countries: 1 People Cluster: South American Indigenous Main Language: Portuguese Main Religion: Christianity Status: - Superficially reached Evangelicals: 1.0% Chr Adherents: 80.0% Scripture: Complete Bible

www.joshuaproject.net

"Declare His glory among the nations." Psalm 96:3