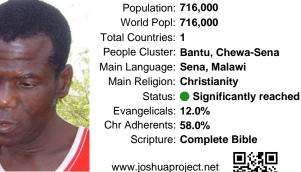

# Pray for the Nations Sena, Malawi in Malawi

Population: 716,000 World Popl: 716,000 Total Countries: 1 People Cluster: Bantu, Chewa-Sena Main Language: Sena, Malawi Main Religion: Christianity Status: Significantly reached Evangelicals: 12.0% Chr Adherents: 58.0% Scripture: Complete Bible

www.joshuaproject.net

"Declare His glory among the nations." Psalm 96:3