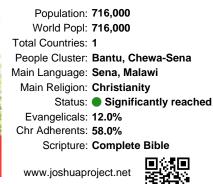

### Pray for the Nations Sena, Malawi in Malawi

Population: 716,000 World Popl: 716,000 Total Countries: 1 People Cluster: Bantu, Chewa-Sena Main Language: Sena, Malawi Main Religion: Christianity Status: Significantly reached Evangelicals: 12.0% Chr Adherents: 58.0% Scripture: Complete Bible

www.joshuaproject.net

"Declare His glory among the nations." Psalm 96:3