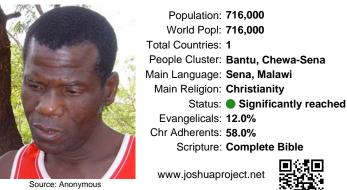

## Pray for the Nations Sena, Malawi in Malawi

Population: 716,000 World Popl: 716,000 Total Countries: 1 People Cluster: Bantu, Chewa-Sena Main Language: Sena, Malawi Main Religion: Christianity Status: Significantly reached Evangelicals: 12.0% Chr Adherents: 58.0% Scripture: Complete Bible

www.joshuaproject.net

"Declare His glory among the nations." Psalm 96:3

www.joshuaproject.net Source: Anonymous