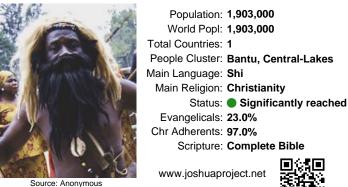

## Pray for the Nations Mashi, Shi in Congo, DRC

Population: 1,903,000 World Popl: 1,903,000 Total Countries: 1 People Cluster: Bantu, Central-Lakes Main Language: Shi Main Religion: Christianity Status: 
Status: 
Status: Evangelicals: 23.0% Chr Adherents: 97.0% Scripture: Complete Bible

www.joshuaproject.net Source: Anonymous

"Declare His glory among the nations." Psalm 96:3