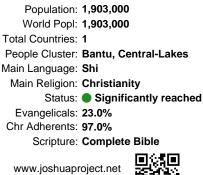

# Pray for the Nations Mashi, Shi in Congo, DRC

| Population:      | 1,903,000             |
|------------------|-----------------------|
| World Popl:      | 1,903,000             |
| Total Countries: | 1                     |
| People Cluster:  | Bantu, Central-Lakes  |
| Main Language:   | Shi                   |
| Main Religion:   | Christianity          |
| Status:          | Significantly reached |
| Evangelicals:    | 23.0%                 |
| Chr Adherents:   | 97.0%                 |
| Scripture:       | Complete Bible        |
|                  |                       |
|                  |                       |

www.joshuaproject.net Source: Anonymous