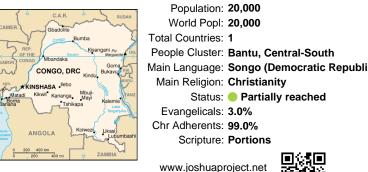

## Pray for the Nations Songo in Congo, DRC

Population: 20,000 World Popl: 20,000 Total Countries: 1 People Cluster: Bantu, Central-South Main Language: Songo (Democratic Republi Main Religion: Christianity Status: Partially reached Evangelicals: 3.0% Chr Adherents: 99.0% Scripture: Portions