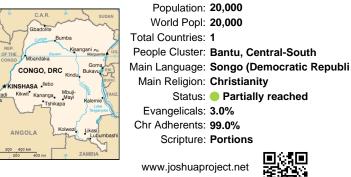

### Pray for the Nations Songo in Congo, DRC

Population: 20,000 World Popl: 20,000 Total Countries: 1 People Cluster: Bantu, Central-South Main Language: Songo (Democratic Republi Main Religion: Christianity Status: Partially reached Evangelicals: 3.0% Chr Adherents: 99.0% Scripture: Portions