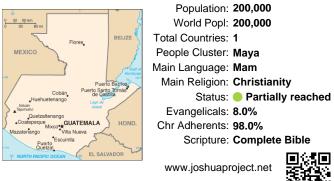

# Pray for the Nations Mam, Southern in Guatemala

Population: 200,000 World Popl: 200,000 Total Countries: 1 People Cluster: Maya Main Language: Mam Main Religion: Christianity Status: Partially reached Evangelicals: 8.0% Chr Adherents: 98.0% Scripture: Complete Bible

## *Pray for the Nations* Mam, Southern in Guatemala

Population: 200,000 World Popl: 200,000 Total Countries: 1 People Cluster: Maya Main Language: Mam Main Religion: Christianity Status: Partially reached Evangelicals: 8.0% Chr Adherents: 98.0% Scripture: Complete Bible