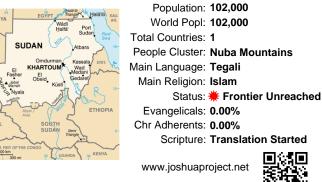

# Pray for the Nations Tegali in Sudan

Population: 102,000 World Popl: 102,000 Total Countries: 1 People Cluster: Nuba Mountains Main Language: Tegali Main Religion: Islam Status: **# Frontier Unreached** Evangelicals: 0.00% Chr Adherents: 0.00% Scripture: Translation Started

www.joshuaproject.net