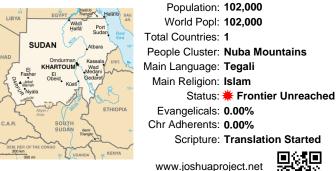

# Pray for the Nations Tegali in Sudan

Population: 102,000 World Popl: 102,000 Total Countries: 1 People Cluster: Nuba Mountains Main Language: Tegali Main Religion: Islam Status: **# Frontier Unreached** Evangelicals: 0.00% Chr Adherents: 0.00% Scripture: Translation Started

"Declare His glory among the nations." Psalm 96:3