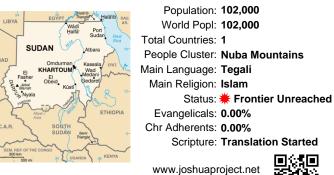

# Pray for the Nations Tegali in Sudan

Population: 102,000 World Popl: 102,000 Total Countries: 1 People Cluster: Nuba Mountains Main Language: Tegali Main Religion: Islam Status: **# Frontier Unreached** Evangelicals: 0.00% Chr Adherents: 0.00% Scripture: Translation Started

www.joshuaproject.net

"Declare His glory among the nations." Psalm 96:3