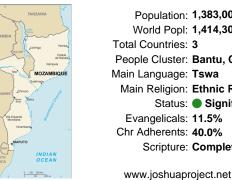

### Pray for the Nations Tswa in Mozambique

Population: 1,383,000 World Popl: 1,414,300 Total Countries: 3 People Cluster: Bantu, Central-Southeast Main Language: Tswa Main Religion: Ethnic Religions Status: Significantly reached Evangelicals: 11.5% Chr Adherents: 40.0% Scripture: Complete Bible

"Declare His glory among the nations." Psalm 96:3

Population: 1,383,000

www.joshuaproject.net

"Declare His glory among the nations." Psalm 96:3