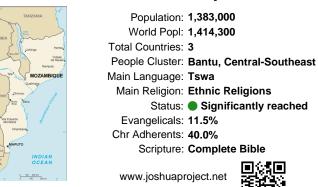

#### Pray for the Nations Tswa in Mozambique

Pray for the Nations

"Declare His glory among the nations." Psalm 96:3

World Popl: 1,414,300 Total Countries: 3 People Cluster: Bantu, Central-Southeast Main Language: Tswa Main Religion: Ethnic Religions Status: Significantly reached Evangelicals: 11.5% Chr Adherents: 40.0% Scripture: Complete Bible

Population: 1,383,000

www.joshuaproject.net

"Declare His glory among the nations." Psalm 96:3

"Declare His glory among the nations." Psalm 96:3