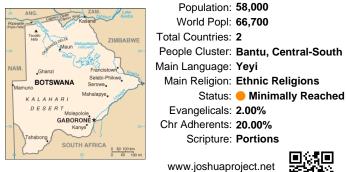

Population: 58,000 World Popl: 66,700 Total Countries: 2 People Cluster: Bantu, Central-South Main Language: Yeyi Main Religion: Ethnic Religions Status: Minimally Reached Evangelicals: 2.00% Chr Adherents: 20.00% Scripture: Portions