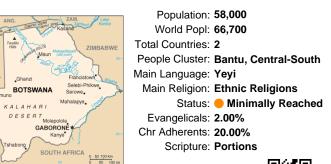

#### *Pray for the Nations* Yeyi, Kuba in Botswana

Population: 58,000 World Popl: 66,700 Total Countries: 2 People Cluster: Bantu, Central-South Main Language: Yeyi Main Religion: Ethnic Religions Status: ● Minimally Reached Evangelicals: 2.00% Chr Adherents: 20.00% Scripture: Portions