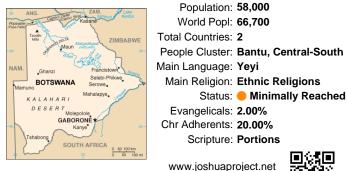

#### *Pray for the Nations* Yeyi, Kuba in Botswana

Population: 58,000 World Popl: 66,700 Total Countries: 2 People Cluster: Bantu, Central-South Main Language: Yeyi Main Religion: Ethnic Religions Status: ● Minimally Reached Evangelicals: 2.00% Chr Adherents: 20.00% Scripture: Portions