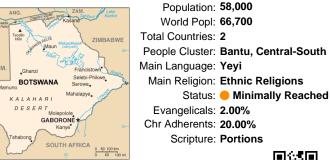

Population: 58,000 World Popl: 66,700 Total Countries: 2 People Cluster: Bantu, Central-South Main Language: Yeyi Main Religion: Ethnic Religions Status: Minimally Reached Evangelicals: 2.00% Chr Adherents: 20.00% Scripture: Portions