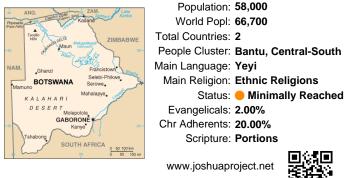

### *Pray for the Nations* Yeyi, Kuba in Botswana

Population: 58,000 World Popl: 66,700 Total Countries: 2 People Cluster: Bantu, Central-South Main Language: Yeyi Main Religion: Ethnic Religions Status: Minimally Reached Evangelicals: 2.00% Chr Adherents: 20.00% Scripture: Portions