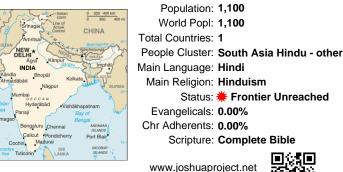

# Pray for the Nations **Bilaspuri in India**

Population: 1,100 World Popl: 1,100 Total Countries: 1 People Cluster: South Asia Hindu - other Main Language: Hindi Main Religion: Hinduism Status: **# Frontier Unreached** Evangelicals: 0.00% Chr Adherents: 0.00% Scripture: Complete Bible