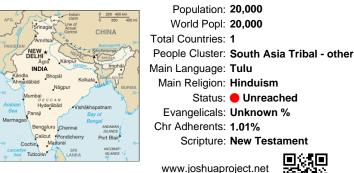

### Pray for the Nations Koracha, tribal in India

Population: 20,000 World Popl: 20,000 Total Countries: 1 People Cluster: South Asia Tribal - other Main Language: Tulu Main Religion: Hinduism Status: • Unreached Evangelicals: Unknown % Chr Adherents: 1.01% Scripture: New Testament

www.joshuaproject.net

"Declare His glory among the nations." Psalm 96:3