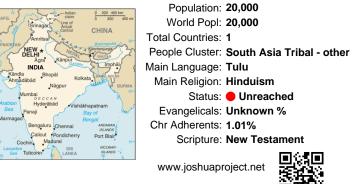

#### Pray for the Nations Koracha, tribal in India

Population: 20,000 World Popl: 20,000 Total Countries: 1 People Cluster: South Asia Tribal - other Main Language: Tulu Main Religion: Hinduism Status: • Unreached Evangelicals: Unknown % Chr Adherents: 1.01% Scripture: New Testament

www.joshuaproject.net