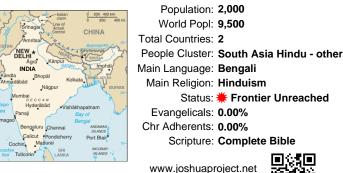

#### Pray for the Nations Kusiari in India

Population: 2,000 World Popl: 9,500 Total Countries: 2 People Cluster: South Asia Hindu - other Main Language: Bengali Main Religion: Hinduism Status: **# Frontier Unreached** Evangelicals: 0.00% Chr Adherents: 0.00% Scripture: Complete Bible

Population: 2,000 World Popl: 9,500 Total Countries: 2 People Cluster: South Asia Hindu - other Main Language: Bengali Main Religion: Hinduism Status: **# Frontier Unreached** Evangelicals: 0.00% Chr Adherents: 0.00% Scripture: Complete Bible