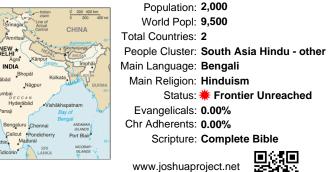

# Pray for the Nations Kusiari in India

www.joshuaproject.net

Population: 2,000 World Popl: 9,500 Total Countries: 2 People Cluster: South Asia Hindu - other Main Language: Bengali Main Religion: Hinduism Status: **# Frontier Unreached** Evangelicals: 0.00% Chr Adherents: 0.00% Scripture: Complete Bible