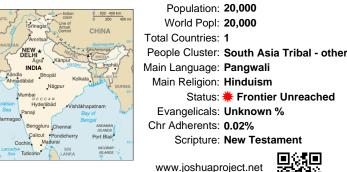

## Pray for the Nations Pangwala in India

Population: 20,000 World Popl: 20,000 Total Countries: 1 People Cluster: South Asia Tribal - other Main Language: Pangwali Main Religion: Hinduism Status: **# Frontier Unreached** Evangelicals: Unknown % Chr Adherents: 0.02% Scripture: New Testament