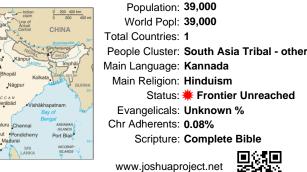

# Pray for the Nations Soligaru in India

|                                                | Population: 39,000                        |
|------------------------------------------------|-------------------------------------------|
| AFG. 400 km<br>Line of 200 400 km              | World Popl: <b>39,000</b>                 |
| Srinagar Actual<br>Control CHINA               |                                           |
| -30 Amritsar 4                                 | Total Countries: 1                        |
| PAKISTAN<br>NEW * A Kanchenunga<br>Agra Känpur | People Cluster: South Asia Tribal - other |
| INDIA Imphäi                                   | Main Language: Kannada                    |
| Kāndla Bhopāl Kolkata Bandlapesh               | 0 0                                       |
| Nāgpur Ulur Burma                              | Main Religion: Hinduism                   |
| Mumbai<br>DECCAN                               | Status: <b>業 Frontier Unreached</b>       |
| Arabian Hyderābād Vishākhapatnam               |                                           |
| Panaji Bay of MW                               | Evangelicals: Unknown %                   |
| Marmagao Bengaluru Chennai MDMMW               | Chr Adherents: 0.08%                      |
| -10 Cochin Madurai 10-                         | Scripture: Complete Bible                 |
| 70 Sea Tuticorin SRI ACCEAN                    | 同心思闻                                      |
|                                                | www.joshuaproject.net                     |