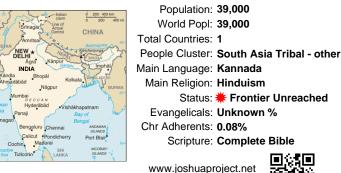

## Pray for the Nations Soligaru in India

| -Indian 0 200 400 km                         | Population: 39,000                        |
|----------------------------------------------|-------------------------------------------|
| rinagar Actual                               | World Popl: 39,000                        |
| Amritsar                                     | Total Countries: 1                        |
| W + Kanpur Kanpur                            | People Cluster: South Asia Tribal - other |
| DIA Imphal                                   | Main Language: <b>Kannada</b>             |
| d Nägpur BURMA                               | Main Religion: Hinduism                   |
| DECCAN 20-                                   | Status: 🗰 Frontier Unreached              |
| Hyderābād Vishākhapatnam<br>aji Bay of       | Evangelicals: Unknown %                   |
| engaluru Chennai ANDAMAN                     | Chr Adherents: 0.08%                      |
| Alicut Pondicherry Port Blair<br>Madurai 10- | Scripture: Complete Bible                 |
| SRI NICOBAN                                  | In Car                                    |
|                                              | www.joshuaproject.net                     |
|                                              |                                           |