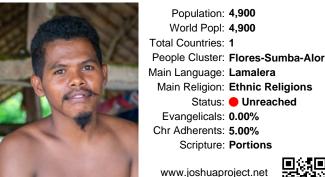

## *Pray for the Nations* Lamalera in Indonesia

Population: 4,900 World Popi: 4,900 Total Countries: 1 People Cluster: Flores-Sumba-Alor Main Language: Lamalera Main Religion: Ethnic Religions Status: Unreached Evangelicals: 0.00% Chr Adherents: 5.00% Scripture: Portions