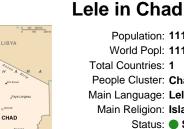

## Pray for the Nations Lele in Chad

CHAD

Population: 111,000 World Popl: 111,000 Total Countries: 1 People Cluster: Chadic Main Language: Lele (Chad) Main Religion: Islam Status: Significantly reached Evangelicals: 31.0% Chr Adherents: 45.0% Scripture: Complete Bible

## Pray for the Nations Lele in Chad

| - | Population: 111,000        |
|---|----------------------------|
|   | World Popl: <b>111,000</b> |
|   | Total Countries: 1         |
|   | People Cluster: Chadic     |
|   | Main Language: Lele (Chad) |
|   | Main Religion: Islam       |
|   | Status:  Status:  Status:  |
| N | Evangelicals: 31.0%        |
|   | Chr Adherents: 45.0%       |
| - | Scripture: Complete Bible  |
|   | 同心感问                       |