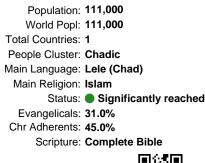

### Pray for the Nations Lele in Chad

World Popl: 111,000 Total Countries: 1 People Cluster: Chadic Main Language: Lele (Chad) Main Religion: Islam Status: Significantly reached Evangelicals: 31.0% Chr Adherents: 45.0% Scripture: Complete Bible

## Pray for the Nations Lele in Chad

Population: 111,000 World Popl: 111,000 Total Countries: 1 People Cluster: Chadic Main Language: Lele (Chad) Main Religion: Islam Status: Significantly reached Evangelicals: 31.0% Chr Adherents: 45.0% Scripture: Complete Bible

#### Population: 111,000 World Popl: 111,000 Total Countries: 1 People Cluster: Chadic Main Language: Lele (Chad) Main Religion: Islam Status: Significantly reached Evangelicals: 31.0% Chr Adherents: 45.0% Scripture: Complete Bible

## Pray for the Nations Lele in Chad

Population: 111,000 World Popl: 111,000 Total Countries: 1 People Cluster: Chadic Main Language: Lele (Chad) Main Religion: Islam Status: Significantly reached Evangelicals: 31.0% Chr Adherents: 45.0% Scripture: Complete Bible www.joshuaproject.net