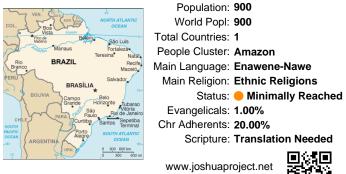

# Pray for the Nations **Enawene-Nawe in Brazil**

| - mi det                                                                                  | Po      |
|-------------------------------------------------------------------------------------------|---------|
| VEN. SUR SUR GUN NORTH ATLANTIC                                                           | Wo      |
| Pico de Referir São Luis                                                                  | Total C |
| Manaus Fortaleza<br>Teresina Natah                                                        | People  |
| Rio BRAZIL Recife<br>Branco Maceio                                                        | Main La |
| BRASÍLIA Salvador                                                                         | Main    |
| BoLIVIA Campo Horizonte Tubarao<br>Grande São Bio divitoria<br>Parta Paulo Bio de Janeiro | Evar    |
| CHILE Curitiba Santos Sepetiba                                                            | Chr Ac  |
| ARGENTINA Alegre OCEAN                                                                    | S       |
| 75 URU. 0 300 600 km                                                                      |         |
|                                                                                           |         |

opulation: 900 orld Popl: 900 countries: 1 e Cluster: Amazon anguage: Enawene-Nawe Religion: Ethnic Religions Status: • Minimally Reached ngelicals: 1.00% dherents: 20.00% Scripture: Translation Needed