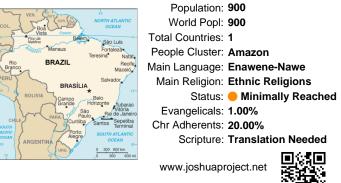

## Pray for the Nations **Enawene-Nawe in Brazil**

| L. 181                    |                             |
|---------------------------|-----------------------------|
| VEN. Saure Fr             | 45                          |
| COL.                      | NORTH ATLANTIC<br>OCEAN     |
| Boa Foundary              | COLAN                       |
| Pico da Belemi<br>Neblina | São Luis                    |
| my my                     | Fortaleza                   |
|                           | eresina Natal               |
| BIO BRAZIL                | Recife                      |
| Branco                    | Maceió                      |
| PERU                      | Coloria (                   |
| BRASÍLIA                  | Salvador                    |
| -15 / 5 1                 | 15~                         |
| BOLIVIA Campo             | Belo                        |
|                           | orizonte Tubarao<br>Vitória |
| São<br>Paulo              | Rie de Janeiro              |
| CHILE PARA Curitiba       | Santos Sepetiba             |
| SOUTH } ? 5 . *           | Terminal                    |
| PACIFIC Porto             | SOUTH ATLANTIC              |
| ARGENTINA                 | OCEAN<br>30-                |
| URU. W                    | 0 300 600 km                |
| 75 00                     | 0 300 600 mi                |

Population: 900 World Popl: 900 Total Countries: 1 People Cluster: Amazon Main Language: Enawene-Nawe Main Religion: Ethnic Religions Status: 
Minimally Reached Evangelicals: 1.00% Chr Adherents: 20.00% Scripture: Translation Needed