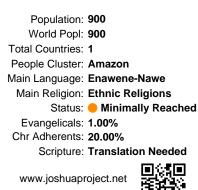

### Pray for the Nations **Enawene-Nawe in Brazil**

| Population: 900                                                            |
|----------------------------------------------------------------------------|
| VEN COL NORTH ATLANTIC<br>DEL VEN COL NORTH ATLANTIC<br>COL NORTH ATLANTIC |
| Total Countries: 1                                                         |
| Manaus Fortaleza People Cluster: Amazon                                    |
| Brace BRAZIL Beedle Main Language: Enawene-Nawe                            |
| BRASÍLIA Salvador Main Religion: Ethnic Religions                          |
| Boluvia Campo Belo Belo Status: O Minimally Reached                        |
| Evangelicals: 1.00%                                                        |
| Chr Adherents: 20.00%                                                      |
| ARGENTINA ADDATE SOUTH ATLANTIC<br>OCEAN SCRIPTURE: Translation Needed     |
|                                                                            |
| www.joshuaproject.net                                                      |

opulation: 900 orld Popl: 900 countries: 1 e Cluster: Amazon anguage: Enawene-Nawe Religion: Ethnic Religions Status: • Minimally Reached ngelicals: 1.00% dherents: 20.00% Scripture: Translation Needed

Population: 900 World Popl: 900 Total Countries: 1 People Cluster: Amazon Main Language: Enawene-Nawe Main Religion: Ethnic Religions Status: 
Minimally Reached Evangelicals: 1.00% Chr Adherents: 20.00% Scripture: Translation Needed

#### Pray for the Nations Enawene-Nawe in Brazil

| •  |                                                                                                                 |
|----|-----------------------------------------------------------------------------------------------------------------|
|    | Population: 900                                                                                                 |
|    | World Popl: 900                                                                                                 |
|    | Total Countries: 1                                                                                              |
|    | People Cluster: Amazon                                                                                          |
| )  | Main Language: Enawene-Nawe                                                                                     |
|    | Main Religion: Ethnic Religions                                                                                 |
| 5~ | Status:   Minimally Reached                                                                                     |
| 0  | Evangelicals: 1.00%                                                                                             |
|    | Chr Adherents: 20.00%                                                                                           |
|    | Scripture: Translation Needed                                                                                   |
| ni | In the second |
|    |                                                                                                                 |

#### Pray for the Nations **Enawene-Nawe in Brazil**

Population: 900 World Popl: 900 Total Countries: 1 People Cluster: Amazon Main Language: Enawene-Nawe Main Religion: Ethnic Religions Status: 
Minimally Reached Evangelicals: 1.00% Chr Adherents: 20.00% Scripture: Translation Needed