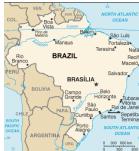

#### Pray for the Nations Enawene-Nawe in Brazil

| •  |                                                                                                                 |
|----|-----------------------------------------------------------------------------------------------------------------|
|    | Population: 900                                                                                                 |
|    | World Popl: 900                                                                                                 |
|    | Total Countries: 1                                                                                              |
|    | People Cluster: Amazon                                                                                          |
| )  | Main Language: Enawene-Nawe                                                                                     |
|    | Main Religion: Ethnic Religions                                                                                 |
| 5~ | Status:   Minimally Reached                                                                                     |
| 0  | Evangelicals: 1.00%                                                                                             |
|    | Chr Adherents: 20.00%                                                                                           |
|    | Scripture: Translation Needed                                                                                   |
| ni | In the second |
|    |                                                                                                                 |