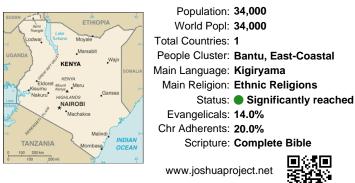

Population: 34,000 World Popl: 34,000 Total Countries: 1 People Cluster: Bantu, East-Coastal Main Language: Kigiryama Main Religion: Ethnic Religions Status: Significantly reached Evangelicals: 14.0% Chr Adherents: 20.0% Scripture: Complete Bible

www.joshuaproject.net