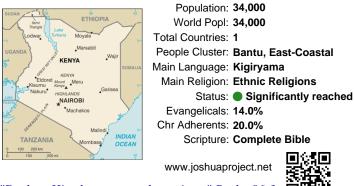

#### Pray for the Nations Mijikenda, Kambe in Kenya

www.joshuaproject.net

Population: 34,000 World Popl: 34,000 Total Countries: 1 People Cluster: Bantu, East-Coastal Main Language: Kigiryama Main Religion: Ethnic Religions Status: Significantly reached Evangelicals: 14.0% Chr Adherents: 20.0% Scripture: Complete Bible