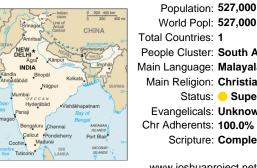

#### Pray for the Nations Cherumar Christian in India

Population: 527,000 World Popl: 527,000 Total Countries: 1 People Cluster: South Asia Christian Main Language: Malayalam Main Religion: Christianity Status: - Superficially reached Evangelicals: Unknown % Chr Adherents: 100.0% Scripture: Complete Bible

www.joshuaproject.net

"Declare His glory among the nations." Psalm 96:3