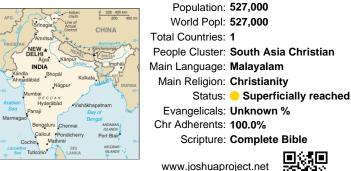

### Pray for the Nations Cherumar Christian in India

Population: 527,000 World Popl: 527,000 Total Countries: 1 People Cluster: South Asia Christian Main Language: Malayalam Main Religion: Christianity Status: - Superficially reached Evangelicals: Unknown % Chr Adherents: 100.0% Scripture: Complete Bible

www.joshuaproject.net

"Declare His glory among the nations." Psalm 96:3