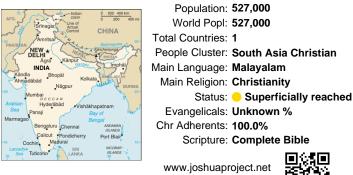

### Pray for the Nations Cherumar Christian in India

Population: 527,000 World Popl: 527,000 Total Countries: 1 People Cluster: South Asia Christian Main Language: Malayalam Main Religion: Christianity Status: - Superficially reached Evangelicals: Unknown % Chr Adherents: 100.0% Scripture: Complete Bible

www.joshuaproject.net

"Declare His glory among the nations." Psalm 96:3