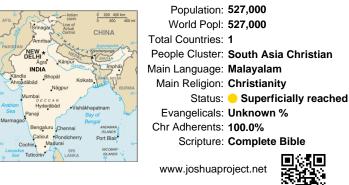

#### Pray for the Nations Cherumar Christian in India

Population: 527,000 World Popl: 527,000 Total Countries: 1 People Cluster: South Asia Christian Main Language: Malayalam Main Religion: Christianity Status: - Superficially reached Evangelicals: Unknown % Chr Adherents: 100.0% Scripture: Complete Bible

www.joshuaproject.net

"Declare His glory among the nations." Psalm 96:3