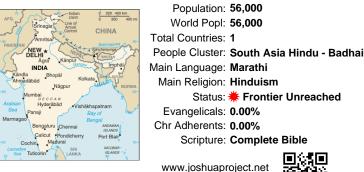

## Pray for the Nations Badhai Konkani in India

Population: 56,000 World Popl: 56,000 Total Countries: 1 People Cluster: South Asia Hindu - Badhai Main Language: Marathi Main Religion: Hinduism Status: **# Frontier Unreached** Evangelicals: 0.00% Chr Adherents: 0.00% Scripture: Complete Bible

www.joshuaproject.net

"Declare His glory among the nations." Psalm 96:3