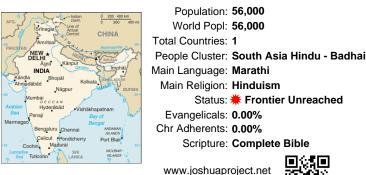

Population: 56,000 World Popl: 56,000 Total Countries: 1 People Cluster: South Asia Hindu - Badhai Main Language: Marathi Main Religion: Hinduism Status: **# Frontier Unreached** Evangelicals: 0.00% Chr Adherents: 0.00% Scripture: Complete Bible

#### Pray for the Nations Badhai Konkani in India

Population: 56,000 World Popl: 56,000 Total Countries: 1 People Cluster: South Asia Hindu - Badhai Main Language: Marathi Main Religion: Hinduism Status: **# Frontier Unreached** Evangelicals: 0.00% Chr Adherents: 0.00% Scripture: Complete Bible www.joshuaproject.net