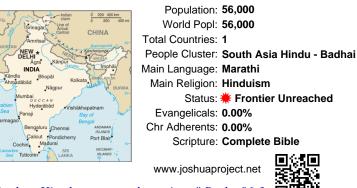

## Pray for the Nations Badhai Konkani in India

Population: 56,000 World Popl: 56,000 Total Countries: 1 People Cluster: South Asia Hindu - Badhai Main Language: Marathi Main Religion: Hinduism Status: **# Frontier Unreached** Evangelicals: 0.00% Chr Adherents: 0.00% Scripture: Complete Bible

#### Pray for the Nations Badhai Konkani in India

Population: 56,000 World Popl: 56,000 Total Countries: 1 People Cluster: South Asia Hindu - Badhai Main Language: Marathi Main Religion: Hinduism Status: **# Frontier Unreached** Evangelicals: 0.00% Chr Adherents: 0.00% Scripture: Complete Bible