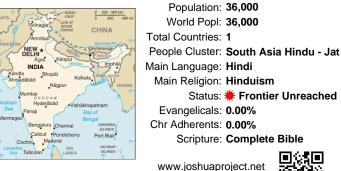

### Pray for the Nations Jat Panwar in India

Population: 36,000 World Popl: 36,000 Total Countries: 1 People Cluster: South Asia Hindu - Jat Main Language: Hindi Main Religion: Hinduism Status: **# Frontier Unreached** Evangelicals: 0.00% Chr Adherents: 0.00% Scripture: Complete Bible www.joshuaproject.net

"Declare His glory among the nations." Psalm 96:3