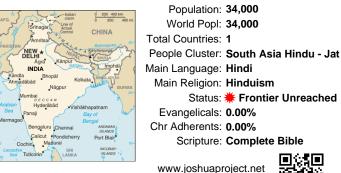

# Pray for the Nations Jat Sarawat in India

Population: 34,000 World Popl: 34,000 Total Countries: 1 People Cluster: South Asia Hindu - Jat Main Language: Hindi Main Religion: Hinduism Status: **# Frontier Unreached** Evangelicals: 0.00% Chr Adherents: 0.00% Scripture: Complete Bible