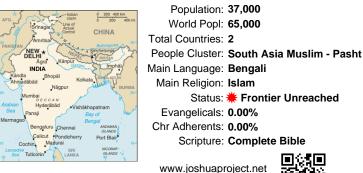

## Pray for the Nations Pashtun Sur in India

Population: 37,000 World Popl: 65,000 Total Countries: 2 People Cluster: South Asia Muslim - Pasht Main Language: Bengali Main Religion: Islam Status: **# Frontier Unreached** Evangelicals: 0.00% Chr Adherents: 0.00% Scripture: Complete Bible