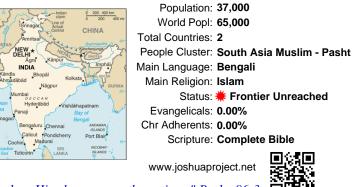

### Pray for the Nations Pashtun Sur in India

Population: 37,000 World Popl: 65,000 Total Countries: 2 People Cluster: South Asia Muslim - Pasht Main Language: Bengali Main Religion: Islam Status: **# Frontier Unreached** Evangelicals: 0.00% Chr Adherents: 0.00% Scripture: Complete Bible